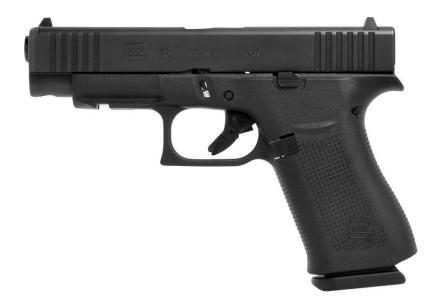

## **GLOCK 48 RAIL PISTOL**

## DESCRIPTION

Chambered in 9 mm Luger the G48 Rail features a compact Slimline frame with a slim mounting rail and a black slide with nDLC finish as well as a 10-round magazine capacity making it ideal for concealed carry. The G48 Rail is of similar length and height as the G19 but the width of the pistol is reduced for increased concealability and more carrying comfort. The frame features the GLOCK Mounting rail slim with elements of the Slimline series such the short trigger distance, a frame with a built-in beavertail, a reversible magazine catch and the incredibly accurate, match-grade GLOCK Marksman Barrel (GMB).